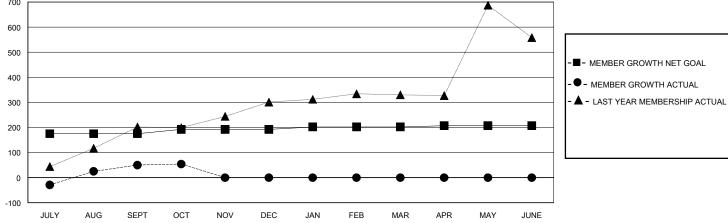

## GOALS AND ACTUAL MEMBERS CUMULATIVE

| JULY AUG                  | SEPT                                           | OCI | NOV  | DEC                       | JAN | FEB                                      | MAR | APR                             | MAY                          | JUNE   |                |  |
|---------------------------|------------------------------------------------|-----|------|---------------------------|-----|------------------------------------------|-----|---------------------------------|------------------------------|--------|----------------|--|
| DROPPED CLUB              | 23 CLUBS OF 148 ADDED 1 OR MORE<br>NEW MEMBERS |     |      |                           |     | GENDER DISTRIBUTION  MALE 4,013 (76.60%) |     |                                 |                              |        |                |  |
| DROPPED MEME              | BERS                                           |     |      |                           |     |                                          |     |                                 |                              | FEMALE | 1,226 (23.40%) |  |
| DECEASED                  |                                                |     | 0    | CLICK HERE FOR CUMULATIVE |     |                                          |     | ТО                              | TOTAL FAMILY UNIT MEMBERS 2, |        |                |  |
| CLUB CANCELLED 0 OTHER 89 |                                                |     |      | MEMBERSHIP DATA           |     |                                          | II. | FAMILY MEMBERS PAYING HALF DUES |                              |        |                |  |
| TOTAL                     |                                                | c   | on I | ĺ                         |     |                                          |     |                                 |                              |        |                |  |

## District 315B2

**LOCATION REP OF BANGLADESH** GMT: **GMT CA** 

|               | Club          | s           |               | Members               |                        |                         |                                                    |  |  |
|---------------|---------------|-------------|---------------|-----------------------|------------------------|-------------------------|----------------------------------------------------|--|--|
|               | RESULTS FOR   | R 2023-2024 |               | RESULTS FOR 2023-2024 |                        |                         |                                                    |  |  |
| QUARTER       | NEW CLUB GOAL | NEW CLUBS   | DROPPED CLUBS | QUARTER MEME          | BER GROWTH NET<br>GOAL | MEMBER GROWTH<br>ACTUAL | DROPPED<br>MEMBERS ACTUAL<br>(including transfers) |  |  |
| JULY/AUG/SEPT | 8             | 4           | 0             | JULY/AUG/SEPT         | 175                    | 167                     | 89                                                 |  |  |
| OCT/NOV/DEC   | 0             | 0           | 0             | OCT/NOV/DEC           | 17                     | 4                       | 0                                                  |  |  |
| JAN/FEB/MAR   | 1             | 0           | 0             | JAN/FEB/MAR           | 10                     | 0                       | 0                                                  |  |  |
| APR/MAY/JUNE  | 2             | 0           | 0             | APR/MAY/JUNE          | 5                      | 0                       | 0                                                  |  |  |