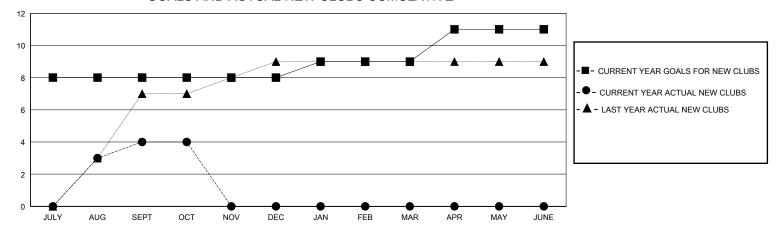

## GOALS AND ACTUAL NEW CLUBS CUMULATIVE

## District 315B2

**LOCATION REP OF BANGLADESH** GMT: **GMT CA** 

|               | Club          | s           |               | Members               |                        |                         |                                                    |  |  |
|---------------|---------------|-------------|---------------|-----------------------|------------------------|-------------------------|----------------------------------------------------|--|--|
|               | RESULTS FOR   | R 2023-2024 |               | RESULTS FOR 2023-2024 |                        |                         |                                                    |  |  |
| QUARTER       | NEW CLUB GOAL | NEW CLUBS   | DROPPED CLUBS | QUARTER MEME          | BER GROWTH NET<br>GOAL | MEMBER GROWTH<br>ACTUAL | DROPPED<br>MEMBERS ACTUAL<br>(including transfers) |  |  |
| JULY/AUG/SEPT | 8             | 4           | 0             | JULY/AUG/SEPT         | 175                    | 167                     | 89                                                 |  |  |
| OCT/NOV/DEC   | 0             | 0           | 0             | OCT/NOV/DEC           | 17                     | 4                       | 0                                                  |  |  |
| JAN/FEB/MAR   | 1             | 0           | 0             | JAN/FEB/MAR           | 10                     | 0                       | 0                                                  |  |  |
| APR/MAY/JUNE  | 2             | 0           | 0             | APR/MAY/JUNE          | 5                      | 0                       | 0                                                  |  |  |